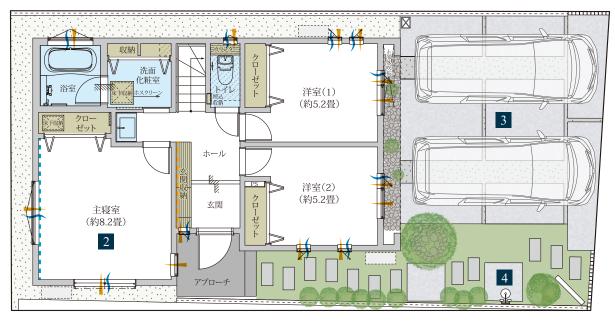

LIST GARDEN 鵠沼海岸6丁目

**3**LDK +カースペース2台

面積

土地 123.32m² 約37.30坪

面積

延床 102.67㎡ 約31.05坪

※自動車車庫面積等2.48㎡含む

#### 2 8.2帖の主寝室

ゆとりの広さが、寛ぎのプライベート 空間を演出しています。

#### 3 2台並列カースペース

車を出し入れしやすい、並列式の カースペースをご用意しました。

#### 4 混合栓シャワー

サーフィンのあとシャワーを浴びる ことができる、海近ならではの仕様。

#### 5 2階洗面コーナー

LDKのすぐそばなので、手洗いや 朝の身だしなみに便利です。

〈新築分譲住宅〉 LIST GARDEN

鵠沼海岸6丁目

**3**LDK +SIC +カースペース2台

インダストリアル

販売価格

(税込)