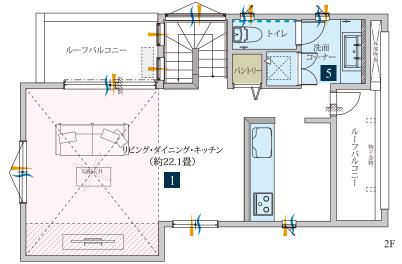

#### 1 上部吹抜け

LDKの一部に上部吹抜けを設 けました。心地よい開放感が、 家族のライフシーンを包み込む 住空間を演出しています。

#### 土地 面積

123.35m² 約37.31坪

延床 103.71㎡ 面積

約31.37坪

※自動車車庫面積等1.65㎡含む

#### 2 シューズインクローゼット

靴やブーツをたっぷり保管できる ほか、ベビーカーもしまえます。

#### 3 2台並列カースペース

車を出し入れしやすい、並列式の カースペースをご用意しました。

#### 4 混合栓シャワー

サーフィンのあとシャワーを浴びる ことができる、海近ならではの仕様。

#### 5 大型パントリー

大容量で日用品等もしまえるほか、 SICからも出入りできて便利です。

→ 通風 
——

天井アクセントクロス範囲

エコカラット