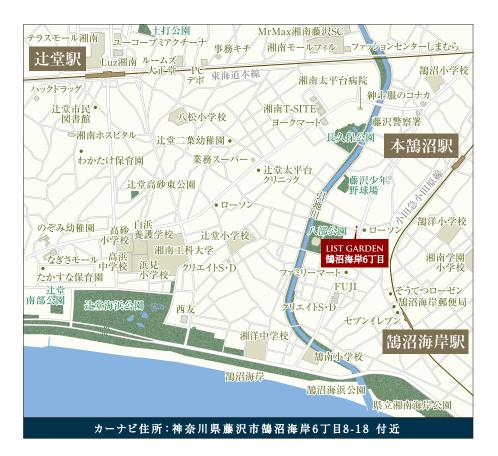

# LIST GARDEN 鵠沼海岸6丁目

—— 全3邸 今回販売2邸 ——

小田急江ノ島線 「鵠沼海岸」駅 徒歩13分

快適なカーライフを演出 全邸カースペース2台

鵠沼海岸まで自転車で6分

カーナビ住所:神奈川県藤沢市鵠沼海岸6丁目8-18 付近

 $_{
m mat}^{
m \pm h}~123^{_{(
m A)37.30 Fl}}$   $_{
m mat}^{
m Ell}~102^{_{(
m A)31.05 Fl}}$   $_{
m mat}^{
m Ell}~5.05$   $_{
m mat}^{
m Ell}~5.05$   $_{
m mat}^{
m Ell}~5.05$ 

## 小田急江ノ島線「鵠 沼 海 岸」駅徒歩13分

| Education     | 教育施設           |
|---------------|----------------|
| 鵠南小学校         | 徒歩13分(約1,000m) |
| 湘洋中学校         | 徒歩18分(約1,380m) |
| 二葉保育園         | 徒歩 4分(約 310m)  |
| 聖マルコ幼稚園       | 徒歩 5分(約 370m)  |
| ニチイキッズ湘南鵠沼保育園 | 徒歩 6分(約 430m)  |
| 鵠沼保育園         | 徒歩 8分(約 580m)  |

| Hospital                                  | 医療施設           |
|-------------------------------------------|----------------|
| 本鵠沼耳鼻咽喉科                                  | 徒歩 7分(約 490m)  |
| 上林整形クリニック                                 | 徒歩 7分(約 490m)  |
| コモダ歯科医院                                   | 徒歩 8分(約 600m)  |
| みずしな整形外科                                  | 徒歩11分(約 870m)  |
| 高橋歯科クリニック                                 | 徒歩13分(約1,000m) |
| 呉クリニック・・・・・・・・・・・・・・・・・・・・・・・・・・・・・・・・・・・ | 徒歩15分(約1,180m) |

| Bank & Post Office | 金融·郵便          |
|--------------------|----------------|
| 鵠沼海岸郵便局            | 徒歩11分(約 820m)  |
| 横浜銀行鵠沼支店           | 徒歩11分(約 830m)  |
| かながわ信用金庫鵠沼支店       | 徒歩13分(約 970m)  |
| みずほ銀行ATM           | 徒歩13分(約1,000m) |

| Shopping           |     | ショ    | ッピング  |
|--------------------|-----|-------|-------|
| ローソン鵠沼海岸七丁目店       | 徒歩  | 2分(約  | 150m) |
| スズキヤ鵠沼店            | 徒歩  | 6分(約  | 420m) |
| ハックドラッグ鵠沼店         | 徒歩  | 7分(約  | 490m) |
| FUJI鵠沼店 ······     | 徒歩  | 8分(約  | 580m) |
| クリエイトS・D鵠沼海岸店      | 徒歩  | 8分(約  | 620m) |
| そうてつローゼン鵠沼店        | 徒歩  | 9分(約  | 720m) |
| クリエイトS・D小田急鵠沼海岸駅前店 | 徒歩] | 13分(約 | 970m) |

| Park & Public, Sports | 公園・公共・スポーツ     |
|-----------------------|----------------|
| 鵠沼公園                  | 徒歩 2分(約 120m)  |
| よつば公園                 | 徒歩 7分(約 560m)  |
| 鵠沼松が岡公園               | 徒歩 8分(約 600m)  |
| 高根公園                  | 徒歩 9分(約 700m)  |
| 鵠沼公民館                 | 徒歩13分(約1,010m) |