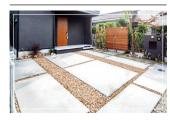

s.jp/login.html



東引 売主

[広告:自社HPのみ可能(承諾書不要)、ポータルサイト等その他の広告掲載禁止]

〈新築分譲住宅〉

LIST GARDEN 鵠沼海岸6丁目

**3**LDK +カースペース2台

面積

土地 123.32m² 約37.30坪

面積

延床 102.67㎡ 約31.05坪

※自動車車庫面積等2.48㎡含む

#### インダストリアル

販売価格 (税込)



#### 1 悠々とした22帖超LDK

贅沢な広さに加え、勾配天井を 施した空間で、開放感に包まれる ライフシーンを満喫できます。

#### 2 8.2帖の主寝室



ゆとりの広さが、寛ぎのプライベート 空間を演出しています。

#### 3 2台並列カースペース



車を出し入れしやすい、並列式の カースペースをご用意しました。

#### 4 混合栓シャワー



サーフィンのあとシャワーを浴びる ことができる、海近ならではの仕様。

#### 5 2階洗面コーナー



LDKのすぐそばなので、手洗いや 朝の身だしなみに便利です。











〈新築分譲住宅〉 LIST GARDEN

鵠沼海岸6丁目

**3**LDK +SIC +カースペース2台

インダストリアル

販売価格

(税込)



#### 1 上部吹抜け

LDKの一部に上部吹抜けを設 けました。心地よい開放感が、 家族のライフシーンを包み込む 住空間を演出しています。

#### 土地 面積

123.35m² 約37.31坪

延床 103.71㎡ 面積

約31.37坪

※自動車車庫面積等1.65㎡含む

#### 2 シューズインクローゼット



靴やブーツをたっぷり保管できる ほか、ベビーカーもしまえます。

#### 3 2台並列カースペース



車を出し入れしやすい、並列式の カースペースをご用意しました。

#### 4 混合栓シャワー



サーフィンのあとシャワーを浴びる ことができる、海近ならではの仕様。

#### 5 大型パントリー



大容量で日用品等もしまえるほか、 SICからも出入りできて便利です。









→ 通風 
——

天井アクセントクロス範囲

エコカラット

#### LIST GARDEN 鵠沼海岸6丁目

心地よい潮風に憩い、砂浜を身近に 贅沢な暮らしを楽しむ「鵠沼海岸」エリア。



【リストガーデン鵠沼海岸6丁目】物件概要●所在地/神奈川県藤沢市鵠沼海岸6丁目4006-9の一部●交通/小田急江/島線[鵠沼海岸]駅徒歩13分●販売棟数/2棟●土地面積/1号棟:123.32㎡、3号棟:123.35㎡●延床面積/1号棟:102.67㎡※自動車車庫面積等2.48㎡含む、3号棟:103.71㎡※自動車車庫面積等1.65㎡含む●間取り/3LDK●都市計画/市街化区域内●用途地域/第一種低層住居専用地域、第二種中高層住居専用地域●建ペい率/50%・60%●容積率/80%・200%●地目/宅地●構造/木造軸組工法2階建●設備/都市ガス、公共上水、公共下水●道路幅員/西側約4m公道●土地の権利/所有権●完成予定時期/令和6年11月末●引渡予定時期/相談●建築確認番号/1号棟:第2024SBC-確00473Y号、3号棟:第2024SBC-確00475Y号●資材及び工事に遅れが生じており、引き渡しの遅延、並びに仕様変更、代替品仮設置での引き渡しとなる場合があります。●本書は販売業者専用となります。詳細は各資料をご参照下さい。

## 小田急江ノ島線「鵠 沼 海 岸」駅徒歩13分

| Education     | 教育施設           |
|---------------|