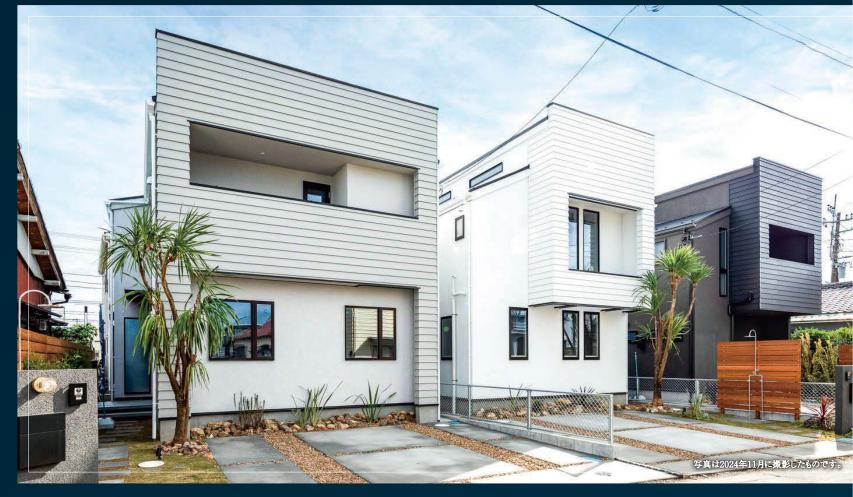

LIST GARDEN 鵠沼海岸6丁目

**3**LDK +カースペース2台

面積

土地 123.32m² 約37.30坪

面積

延床 102.67㎡ 約31.05坪

※自動車車庫面積等2.48㎡含む

#### インダストリアル

販売価格 (税込)

#### 土地 面積

123.35m² 約37.31坪

延床 103.71㎡ 面積

約31.37坪

※自動車車庫面積等1.65㎡含む