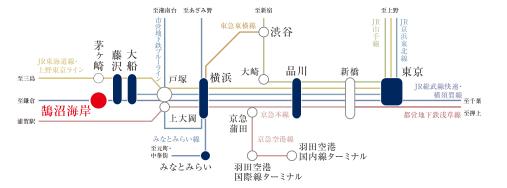

#### TRAIN ACCESS 横浜へ、都心へ快適アクセスを満喫

小田急江ノ島線「鵠沼海岸」駅より

※下記所要時間は通勤時間帯、( )内は日中平常時のものです。いずれも乗換の待ち時間を含んでいます。

## 「横 浜」駅へ… 32分(30分)

ト田急江ノ島線利用、「藤沢」駅でJR東海道本線に乗換(同ルート)

「東 京」駅へ…63分(56分)

小田急江ノ島線利用、「藤沢」駅でJR東海道本線に乗換(同ルート)

#### 「品 川」駅へ… 53分(47分)

小田急江ノ島線利用、「藤沢 |駅でIR東海道本線に乗換(同ルート)

#### 「渋 谷 | 駅へ…66分(67分)

小田急江ノ島線利用、「藤沢」駅でJR東海道本線に乗換、「大船」駅にてJR湘南新宿ラインに乗換 (小田急江ノ島線利用、「藤沢」駅でJR東海道本線に乗換、「横浜」駅にて東急東横線Fライナー特急に乗換)