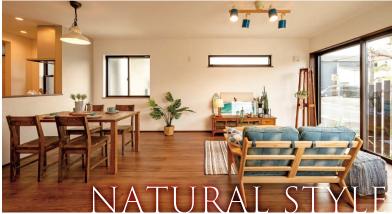

#### 1 上部吹抜け

LDKの一部に上部吹抜けを設 けました。心地よい開放感が、 家族のライフシーンを包み込む 住空間を演出しています。

#### 2 シューズインクローゼット

靴やブーツをたっぷり保管できる ほか、ベビーカーもしまえます。

#### 3 2台並列カースペース

車を出し入れしやすい、並列式の カースペースをご用意しました。

#### 4 混合栓シャワー

サーフィンのあとシャワーを浴びる ことができる、海近ならではの仕様。

#### 5 大型パントリー

大容量で日用品等もしまえるほか、 SICからも出入りできて便利です。

→ 通風 
——

天井アクセントクロス範囲

エコカラット