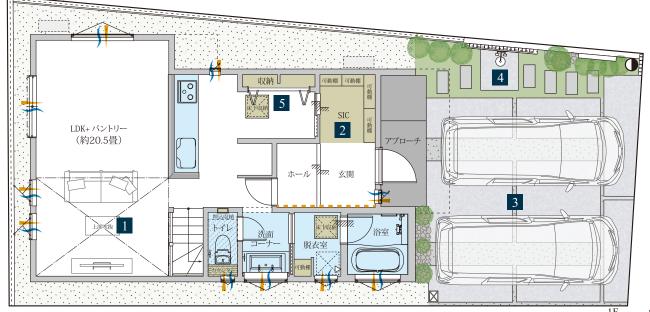

#### 1 悠々とした22帖超LDK

贅沢な広さに加え、勾配天井を 施した空間で、開放感に包まれる ライフシーンを満喫できます。

#### 2 8.2帖の主寝室

ゆとりの広さが、寛ぎのプライベート 空間を演出しています。

#### 3 2台並列カースペース

車を出し入れしやすい、並列式の カースペースをご用意しました。

#### 4 混合栓シャワー

サーフィンのあとシャワーを浴びる ことができる、海近ならではの仕様。

#### 5 2階洗面コーナー

LDKのすぐそばなので、手洗いや 朝の身だしなみに便利です。

〈新築分譲住宅〉 LIST GARDEN

鵠沼海岸6丁目

**3**LDK +SIC +カースペース2台

インダストリアル

販売価格

(税込)