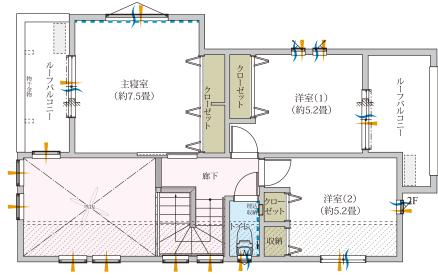

LIST GARDEN 鵠沼海岸6丁目

**3**LDK +カースペース2台

面積

土地 123.32m² 約37.30坪

面積

延床 102.67㎡ 約31.05坪

※自動車車庫面積等2.48㎡含む

#### 土地 面積

123.35m² 約37.31坪

延床 103.71㎡ 面積

約31.37坪

※自動車車庫面積等1.65㎡含む