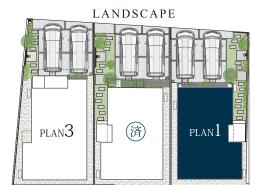

#### LIST GARDEN 鵠沼海岸6丁目

心地よい潮風に憩い、砂浜を身近に 贅沢な暮らしを楽しむ「鵠沼海岸」エリア。

【リストガーデン鵠沼海岸6丁目】物件概要●所在地/神奈川県藤沢市鵠沼海岸6丁目4006-9の一部●交通/小田急江/島線[鵠沼海岸]駅徒歩13分●販売棟数/2棟●土地面積/1号棟:123.32㎡、3号棟:123.35㎡●延床面積/1号棟:102.67㎡※自動車車庫面積等2.48㎡含む、3号棟:103.71㎡※自動車車庫面積等1.65㎡含む●間取り/3LDK●都市計画/市街化区域内●用途地域/第一種低層住居専用地域、第二種中高層住居専用地域●建ペい率/50%・60%●容積率/80%・200%●地目/宅地●構造/木造軸組工法2階建●設備/都市ガス、公共上水、公共下水●道路幅員/西側約4m公道●土地の権利/所有権●完成予定時期/令和6年11月末●引渡予定時期/相談●建築確認番号/1号棟:第2024SBC-確00473Y号、3号棟:第2024SBC-確00475Y号●資材及び工事に遅れが生じており、引き渡しの遅延、並びに仕様変更、代替品仮設置での引き渡しとなる場合があります。●本書は販売業者専用となります。詳細は各資料をご参照下さい。