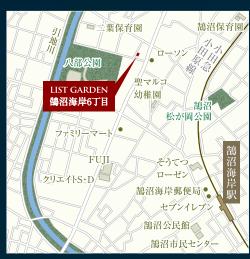

# LIST GARDEN 鵠沼海岸6丁目

—— 全3邸 今回販売2邸 ——

小田急江ノ島線 「鵠沼海岸」駅 徒歩13分

快適なカーライフを演出 全邸カースペース2台

鵠沼海岸まで自転車で6分

カーナビ住所:神奈川県藤沢市鵠沼海岸6丁目8-18 付近

 $_{
m mat}^{
m \pm h}~123^{_{(
m A)37.30 Fl}}$   $_{
m mat}^{
m Ell}~102^{_{(
m A)31.05 Fl}}$   $_{
m mat}^{
m Ell}~5.05$   $_{
m mat}^{
m Ell}~5.05$   $_{
m mat}^{
m Ell}~5.05$ 

#### LIST GARDEN 鵠沼海岸6丁目

心地よい潮風に憩い、砂浜を身近に 贅沢な暮らしを楽しむ「鵠沼海岸」エリア。

【リストガーデン鵠沼海岸6丁目】物件概要●所在地/神奈川県藤沢市鵠沼海岸6丁目4006-9の一部●交通/小田急江/島線[鵠沼海岸]駅徒歩13分●販売棟数/2棟●土地面積/1号棟:123.32㎡、3号棟:123.35㎡●延床面積/1号棟:102.67㎡※自動車車庫面積等2.48㎡含む、3号棟:103.71㎡※自動車車庫面積等1.65㎡含む●間取り/3LDK●都市計画/市街化区域内●用途地域/第一種低層住居専用地域、第二種中高層住居専用地域●建ペい率/50%・60%●容積率/80%・200%●地目/宅地●構造/木造軸組工法2階建●設備/都市ガス、公共上水、公共下水●道路幅員/西側約4m公道●土地の権利/所有権●完成予定時期/令和6年11月末●引渡予定時期/相談●建築確認番号/1号棟:第2024SBC-確00473Y号、3号棟:第2024SBC-確00475Y号●資材及び工事に遅れが生じており、引き渡しの遅延、並びに仕様変更、代替品仮設置での引き渡しとなる場合があります。●本書は販売業者専用となります。詳細は各資料をご参照下さい。

## 小田急江ノ島線「鵠 沼 海 岸」駅徒歩13分

| Education     | 教育施設           |
|---------------|----------------|
| 鵠南小学校         | 徒歩13分(約1,000m) |
| 湘洋中学校         | 徒歩18分(約1,380m) |
| 二葉保育園         | 徒歩 4分(約 310m)  |
| 聖マルコ幼稚園       | 徒歩 5分(約 370m)  |
| ニチイキッズ湘南鵠沼保育園 | 徒歩 6分(約 430m)  |
| 鵠沼保育園         | 徒歩 8分(約 580m)  |

| Shopping           |     | ショ    | ッピング  |
|--------------------|-----|-------|-------|
| ローソン鵠沼海岸七丁目店       | 徒歩  | 2分(約  | 150m) |
| スズキヤ鵠沼店            | 徒歩  | 6分(約  | 420m) |
| ハックドラッグ鵠沼店         | 徒歩  | 7分(約  | 490m) |
| FUJI鵠沼店 ······     | 徒歩  | 8分(約  | 580m) |
| クリエイトS・D鵠沼海岸店      | 徒歩  | 8分(約  | 620m) |
| そうてつローゼン鵠沼店        | 徒歩  | 9分(約  | 720m) |
| クリエイトS・D小田急鵠沼海岸駅前店 | 徒歩] | 13分(約 | 970m) |

| Park & Public, Sports | 公園・公共・スポーツ     |
|-----------------------|----------------|
| 鵠沼公園                  | 徒歩 2分(約 120m)  |
| よつば公園                 | 徒歩 7分(約 560m)  |
| 鵠沼松が岡公園               | 徒歩 8分(約 600m)  |
| 高根公園                  | 徒歩 9分(約 700m)  |
| 鵠沼公民館                 | 徒歩13分(約1,010m) |