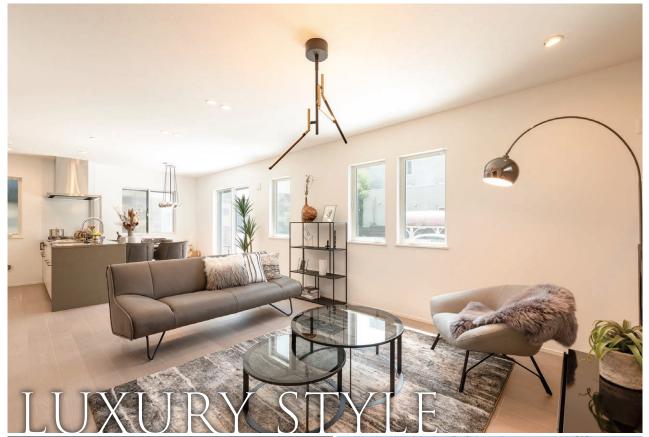

#### 1 悠々とした22帖超LDK

贅沢な広さに加え、勾配天井を 施した空間で、開放感に包まれる ライフシーンを満喫できます。

#### 2 8.2帖の主寝室

ゆとりの広さが、寛ぎのプライベート 空間を演出しています。

#### 3 2台並列カースペース

車を出し入れしやすい、並列式の カースペースをご用意しました。

#### 4 混合栓シャワー

サーフィンのあとシャワーを浴びる ことができる、海近ならではの仕様。

#### 5 2階洗面コーナー

LDKのすぐそばなので、手洗いや 朝の身だしなみに便利です。

〈新築分譲住宅〉 LIST GARDEN

鵠沼海岸6丁目

**3**LDK +SIC +カースペース2台

インダストリアル

販売価格

(税込)