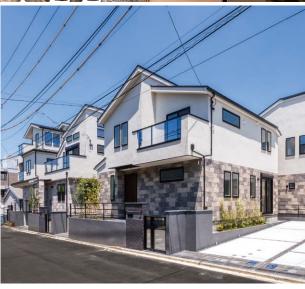

# LIST GARDEN 鵠沼海岸6丁目

—— 全3邸 今回販売2邸 ——

小田急江ノ島線 「鵠沼海岸」駅 徒歩13分

快適なカーライフを演出 全邸カースペース2台

鵠沼海岸まで自転車で6分

カーナビ住所:神奈川県藤沢市鵠沼海岸6丁目8-18 付近

 $_{
m mat}^{
m \pm h}~123^{_{(
m A)37.30 Fl}}$   $_{
m mat}^{
m Ell}~102^{_{(
m A)31.05 Fl}}$   $_{
m mat}^{
m Ell}~5.05$   $_{
m mat}^{
m Ell}~5.05$   $_{
m mat}^{
m Ell}~5.05$ 

LIST GARDEN 鵠沼海岸6丁目

**3**LDK +カースペース2台

面積

土地 123.32m² 約37.30坪

面積

延床 102.67㎡ 約31.05坪

※自動車車庫面積等2.48㎡含む

#### LIST GARDEN 鵠沼海岸6丁目

心地よい潮風に憩い、砂浜を身近に 贅沢な暮らしを楽しむ「鵠沼海岸」エリア。

【リストガーデン鵠沼海岸6丁目】物件概要●所在地/神奈川県藤沢市鵠沼海岸6丁目4006-9の一部●交通/小田急江/島線[鵠沼海岸]駅徒歩13分●販売棟数/2棟●土地面積/1号棟:123.32㎡、3号棟:123.35㎡●延床面積/1号棟:102.67㎡※自動車車庫面積等2.48㎡含む、3号棟:103.71㎡※自動車車庫面積等1.65㎡含む●間取り/3LDK●都市計画/市街化区域内●用途地域/第一種低層住居専用地域、第二種中高層住居専用地域●建ペい率/50%・60%●容積率/80%・200%●地目/宅地●構造/木造軸組工法2階建●設備/都市ガス、公共上水、公共下水●道路幅員/西側約4m公道●土地の権利/所有権●完成予定時期/令和6年11月末●引渡予定時期/相談●建築確認番号/1号棟:第2024SBC-確00473Y号、3号棟:第2024SBC-確00475Y号●資材及び工事に遅れが生じており、引き渡しの遅延、並びに仕様変更、代替品仮設置での引き渡しとなる場合があります。●本書は販売業者専用となります。詳細は各資料をご参照下さい。